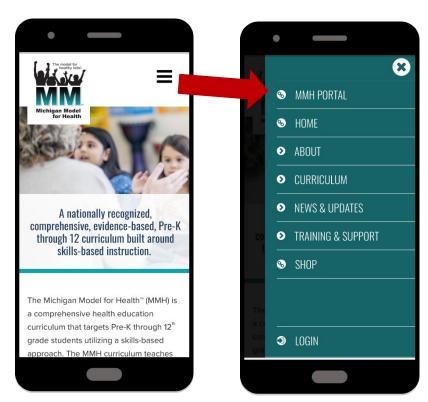

On **October 26, 2022**, all partners who have an account in the MMH website will see the new portal page.

# Go to: https://michiganmodelforhealth.org

The **MMH Portal** link will be added at the top of the mobile menu.